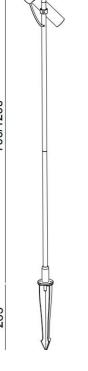

# 2\*6W outdoor Garden Spike Light

Description

Garden Outdoor Spike;

IP65 Suitable for outdoor;

1/2/3 Head installation as per request;

### Finish

Black/White

### Material

Aluminium

### Luminaire

IP65 for outdoor gardens

crossing: No Warranty: 5 Years

The photograph may not match the reference exactly. Please read the product description to identify the finish.