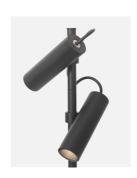

# 2\*6W outdoor Garden Spike Light

Description

Garden Outdoor Spike;

IP65 Suitable for outdoor;

1/2/3 Head installation as per request;

### Finish

Black/White

### Material

Aluminium

### Luminaire

IP65 for outdoor gardens

crossing: No Warranty: 5 Years

The photograph may not match the reference exactly. Please read the product description to identify the finish.