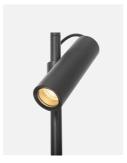

# 6W outdoor Garden Spike Light

Description

Garden Outdoor Spike;

IP65 Suitable for outdoor;

1/2/3 Head installation as per request;

## Finish

Black/White

### Material

Aluminium

## Luminaire

IP65 for outdoor gardens

crossing: No Warranty: 5 Years

The photograph may not match the reference exactly. Please read the product description to identify the finish.