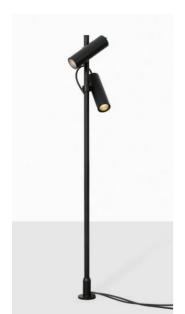

# 2\*6W outdoor Garden Spike Light

Description

Garden Outdoor Spike;

IP65 Suitable for outdoor;

1/2/3 Head installation as per request;

### Finish

Black/White

### Material

Aluminium

### Luminaire

IP65 for outdoor gardens

crossing: No Warranty: 5 Years

The photograph may not match the reference exactly. Please read the product description to identify the finish.