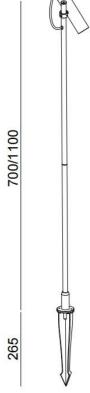

# 2\*6W outdoor Garden Spike Light

Description

Garden Outdoor Spike;

IP65 Suitable for outdoor;

1/2/3 Head installation as per request;

### Finish

Black/White

### Material

Aluminium