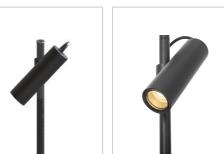

# 2\*6W outdoor Garden Spike Light

Description

Garden Outdoor Spike;

IP65 Suitable for outdoor;

1/2/3 Head installation as per request;

### Finish

Black/White

### Material

Aluminium

### Luminaire

IP65 for outdoor gardens

crossing: No Warranty: 5 Years

The photograph may not match the reference exactly. Please read the product description to identify the finish.