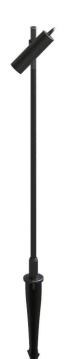

# 2\*6W outdoor Garden Spike Light

Description

Garden Outdoor Spike;

IP65 Suitable for outdoor;

1/2/3 Head installation as per request;

### Finish

Black/White

### Material

Aluminium