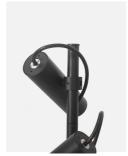

# 6W outdoor Garden Spike Light

Description

Garden Outdoor Spike;

IP65 Suitable for outdoor;

1/2/3 Head installation as per request;

## Finish

Black/White

### Material

Aluminium

## Luminaire

IP65 for outdoor gardens

crossing: No Warranty: 5 Years

The photograph may not match the reference exactly. Please read the product description to identify the finish.